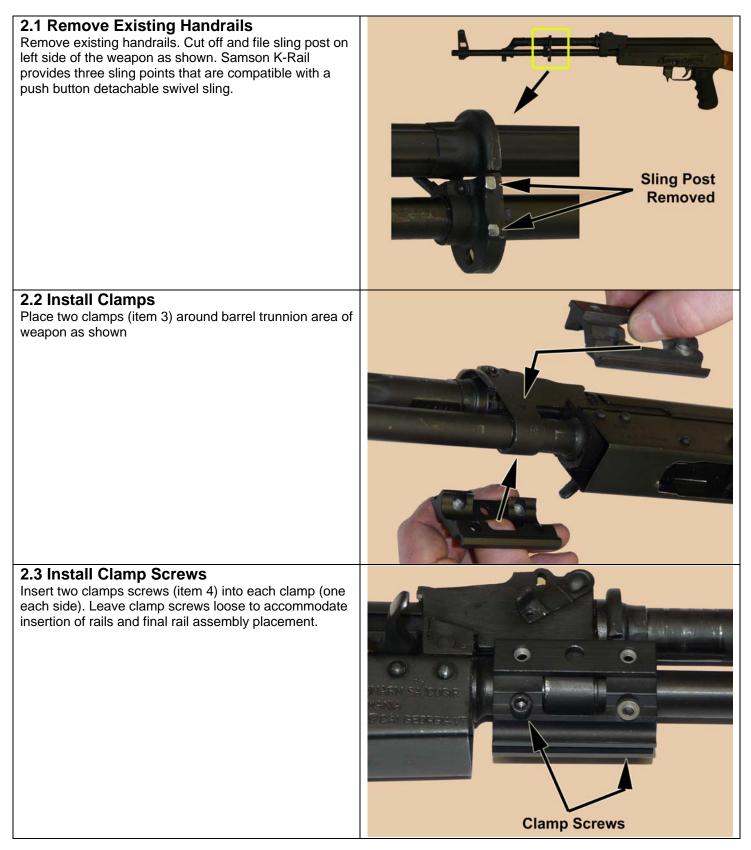

|                        |
| 2    | Lower Rail                        | 1        |                        |
| 3    | Clamps                            | 2        |                        |
| 4    | 10-32x3/4 Socket Head Cap Screws  | 2        | Clamp Screws           |
| 5    | 10-32x3/8 Socket Flat Head Screws | 4        | Clamp/Rail Screws      |
| 6    | 10-32 Set Screws                  | 4        | Rail Screws            |
| 7    | 1/4-20 Set Screws                 | 2        | Rotation Alignment     |
| 8    | Hex Head Wrenches                 | 3        | One each of 3/32, 1/8  |
|      |                                   |          | and 5/32 size wrenches |

## **KIT CONTENTS**





## 2.0 Installation

## K-RAIL MODEL-1 Samson K-Rail Model 1 Installation Manual, Revision 01



2 of 4