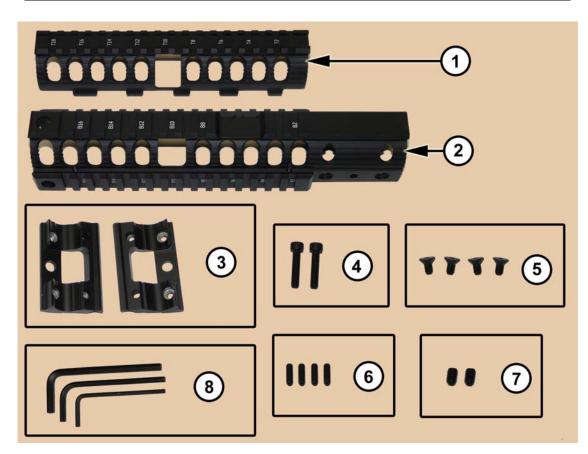

| ITEM | DESCRIPTION                       | QUANTITY | NOTES                  |
|------|-----------------------------------|----------|------------------------|
| 1    | Upper Rail                        | 1        |                        |
| 2    | Lower Rail                        | 1        |                        |
| 3    | Clamps                            | 2        |                        |
| 4    | 10-32x3/4 Socket Head Cap Screws  | 2        | Clamp Screws           |
| 5    | 10-32x3/8 Socket Flat Head Screws | 4        | Clamp/Rail Screws      |
| 6    | 10-32 Set Screws                  | 4        | Rail Screws            |
| 7    | 1/4-20 Set Screws                 | 2        | Rotation Alignment     |
| 8    | Hex Head Wrenches                 | 3        | One each of 3/32, 1/8  |
|      |                                   |          | and 5/32 size wrenches |

## **KIT CONTENTS**