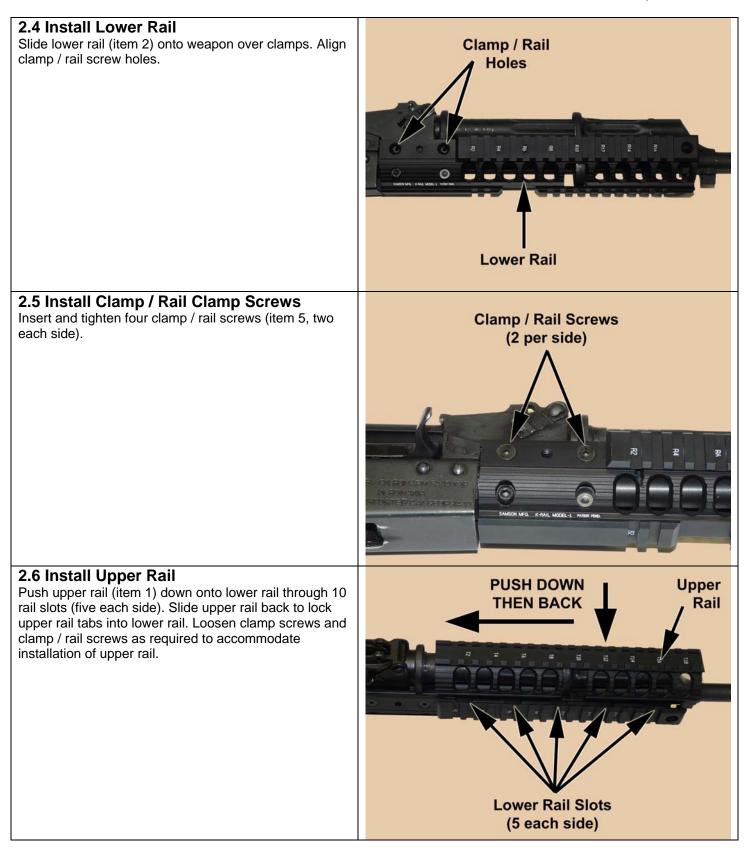

|
| 2    | Lower Rail                        | 1        |                        |
| 3    | Clamps                            | 2        |                        |
| 4    | 10-32x3/4 Socket Head Cap Screws  | 2        | Clamp Screws           |
| 5    | 10-32x3/8 Socket Flat Head Screws | 4        | Clamp/Rail Screws      |
| 6    | 10-32 Set Screws                  | 4        | Rail Screws            |
| 7    | 1/4-20 Set Screws                 | 2        | Rotation Alignment     |
| 8    | Hex Head Wrenches                 | 3        | One each of 3/32, 1/8  |
|      |                                   |          | and 5/32 size wrenches |

## **KIT CONTENTS**





## 2.0 Installation

## K-RAIL MODEL-1 Samson K-Rail Model 1 Installation Manual, Revision 01



2 of 4