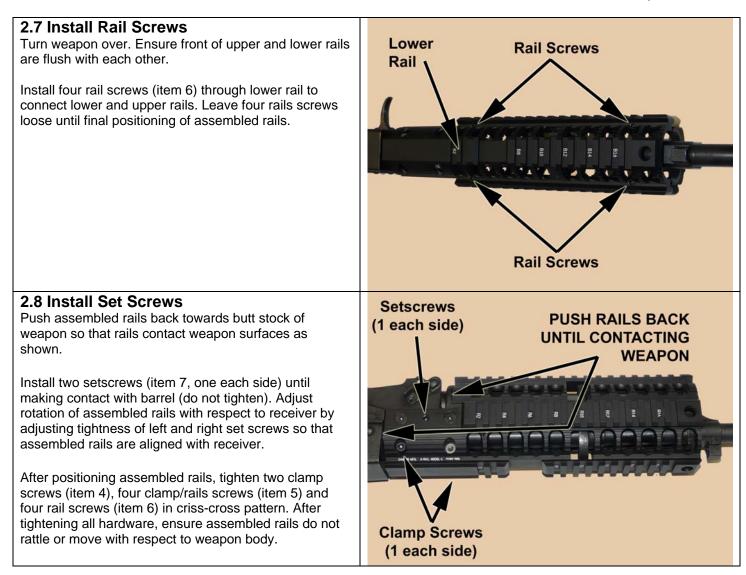

|
| 2    | Lower Rail                        | 1        |                        |
| 3    | Clamps                            | 2        |                        |
| 4    | 10-32x3/4 Socket Head Cap Screws  | 2        | Clamp Screws           |
| 5    | 10-32x3/8 Socket Flat Head Screws | 4        | Clamp/Rail Screws      |
| 6    | 10-32 Set Screws                  | 4        | Rail Screws            |
| 7    | 1/4-20 Set Screws                 | 2        | Rotation Alignment     |
| 8    | Hex Head Wrenches                 | 3        | One each of 3/32, 1/8  |
|      |                                   |          | and 5/32 size wrenches |

## **KIT CONTENTS**





## 2.0 Installation

## K-RAIL MODEL-1 Samson K-Rail Model 1 Installation Manual, Revision 01



2 of 4